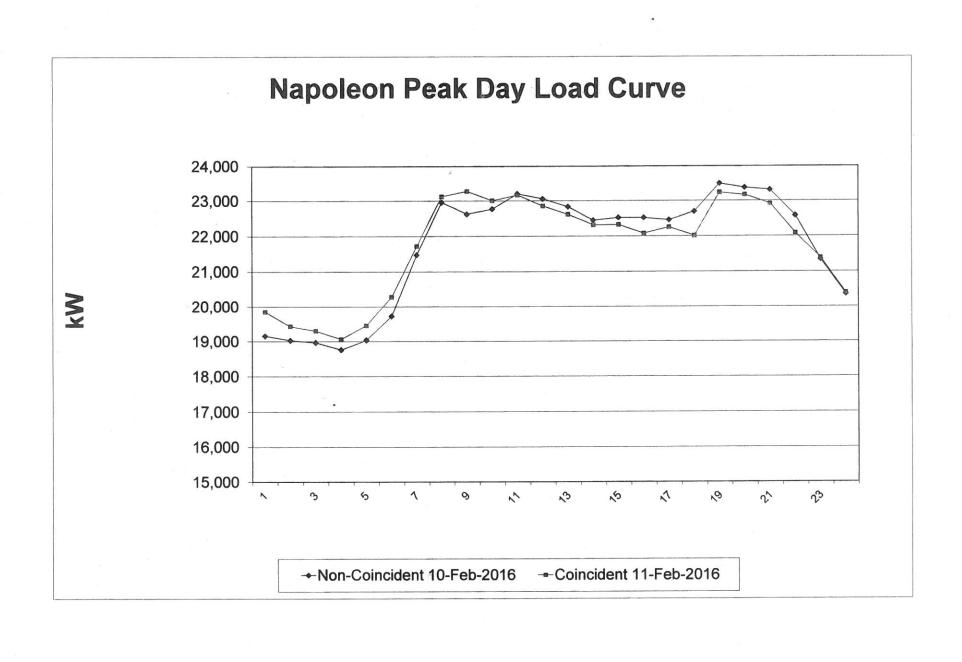

To accept the BOPA recommendation for approval of Power Supply Cost

Adjustment Factor for February 2016 as follows: PSCAF three (3) month averaged factor: -\$0.00747

JV2: \$0.032455

JV5: \$0.032455 **Passed** Roll call vote on above motion: Yea- 2 Yea- McColley, Baer Nay- 0 Nay-Clapp distributed the Electric Department Report, summarizing the outages and **Electric Department Report** explaining the peak and average loads for the month. **AMP Project Update** Irelan updated the Board and Committee on the hydro projects coming online, as well as the acronyms and terms used regarding AMP projects; see attached. Irelan stated that the charges will be added slowly to the bills as the months progress. Irelan stated that the largest portion of the City portfolio is Fremont natural gas at approximately twenty eight percent (28%) with the next highest being Prarie State at approximately twenty three percent (23%). DeWit asked if the hydro is considered green energy; Irelan reported that it is, along with solar and wind power. **Any Other Matters To Come** None **Before The Board Any Other Matters Assigned To** None The Committee Second: Frysinger **BOPA Motion To Adjourn** Motion: Cordes To adjourn the meeting at pm **Passed** Roll call vote on above motion: Yea-3 Yea- Cordes, DeWit, Frysinger Nav- 0 Nay-Motion: Second: McColley **Electric Motion To Adjourn** Baer To adjourn the Electric Committee meeting at 6:45pm **Passed** Roll call vote on above motion: Yea- 2 Yea- McColley, Baer Nay- 0 Nay-