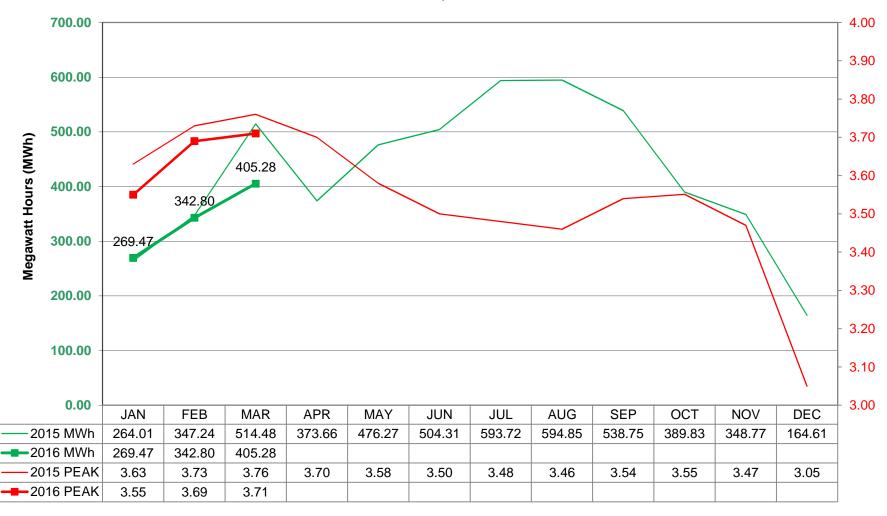

art Date:     |  | Substation:             |  |
|-----------------|--|-------------------------|--|
| 03/01/2016      |  |                         |  |
| End Date:       |  | Circuit:                |  |
| 03/31/2016      |  |                         |  |
| Top-level Cause |  | Report on Outage:       |  |
| Unscheduled     |  | <ul><li>Count</li></ul> |  |
|                 |  | Duration                |  |



1 of 2 4/7/2016 1:32 PM

| Outage Cause       | Count |
|--------------------|-------|
| Equipment Worn Out | 1     |
| Wind               | 1     |
| Total              | 2     |





2 of 2

# Napoleon Power & Light



### **NAPOLEON POWER & LIGHT**



# **Napoleon Power & Light**

**Daily Generation Output** 

March 2016



# **NAPOLEON POWER & LIGHT**

Solar Field Output Trend



# Napoleon Power & Light

Power Portfolio

March 2016



# City of Napoleon, Ohio Board of Public Affairs

LOCATION: Council Chambers, 255 West Riverview Avenue, Napoleon, Ohio

### Meeting Agenda Monday, April 11, 2016 at 6:30pm

- I. Approval of Minutes (In the absence of any objections or corrections, the Minutes shall stand approved)
- II. Review/Approval of the Power Supply Cost Adjustment Factor for April: PSCAF three (3) month averaged factor: \$0.00289

JV2: - \$ 0.014673 JV5: - \$ 0.014673

- III. Electric Department Report
- IV. AMP Project Update
- V. Any other matters currently assigned to the Committee
- VI. Adjournment

Gregory J. Heath, Finance Director/Clerk of Council

# City of Napoleon, Ohio Board of Public Affairs

### Special Meeting Minutes

Monday, March 14, 2016 a