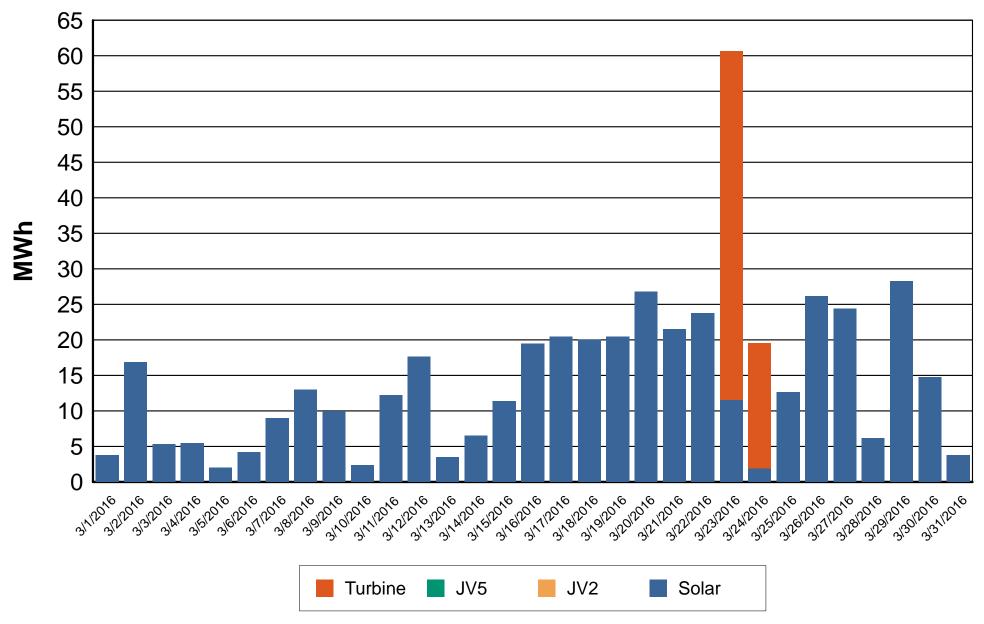

r date.

# Causes Pie Chart

# City of Napoleon Ohio

| Start Date:     |  | Substation:             |  |
|-----------------|--|-------------------------|--|
| 03/01/2016      |  |                         |  |
| End Date:       |  | Circuit:                |  |
| 03/31/2016      |  |                         |  |
| Top-level Cause |  | Report on Outage:       |  |
| Unscheduled     |  | <ul><li>Count</li></ul> |  |
|                 |  | Duration                |  |



1 of 2 4/7/2016 1:32 PM

| Outage Cause       | Count |
|--------------------|-------|
| Equipment Worn Out | 1     |
| Wind               | 1     |
| Total              | 2     |





2 of 2

# Napoleon Power & Light



### **NAPOLEON POWER & LIGHT**



# **Napoleon Power & Light**

**Daily Generation Output** 

March 2016



# **NAPOLEON POWER & LIGHT**

Solar Field Output Trend



# Napoleon Power & Light

Power Portfolio

March 2016



# City of Napoleon, Ohio Board of Public Affairs

LOCATION: Council Chambers, 255 West Riverview Avenue, Napoleon, Ohio

### Meeting Agenda Monday, April 11, 2016 at 6:30pm

- I. Approval of Minutes (In the absence of any objections or corrections, the Minutes shall stand approved)
- II. Review/Approval of the Power Supply Cost Adjustment Factor for April: PSCAF three (3) month averaged factor: \$0.00289

JV2: - \$ 0.014673 JV5: - \$ 0.014673

- III. Electric Department Report
- IV. AMP Project Update
- V. Any other matters currently assigned to the Committee
- VI. Adjournment

Gregory J. Heath, Finance Director/Clerk of Council

# City of Napoleon, Ohio Board of Public Affa