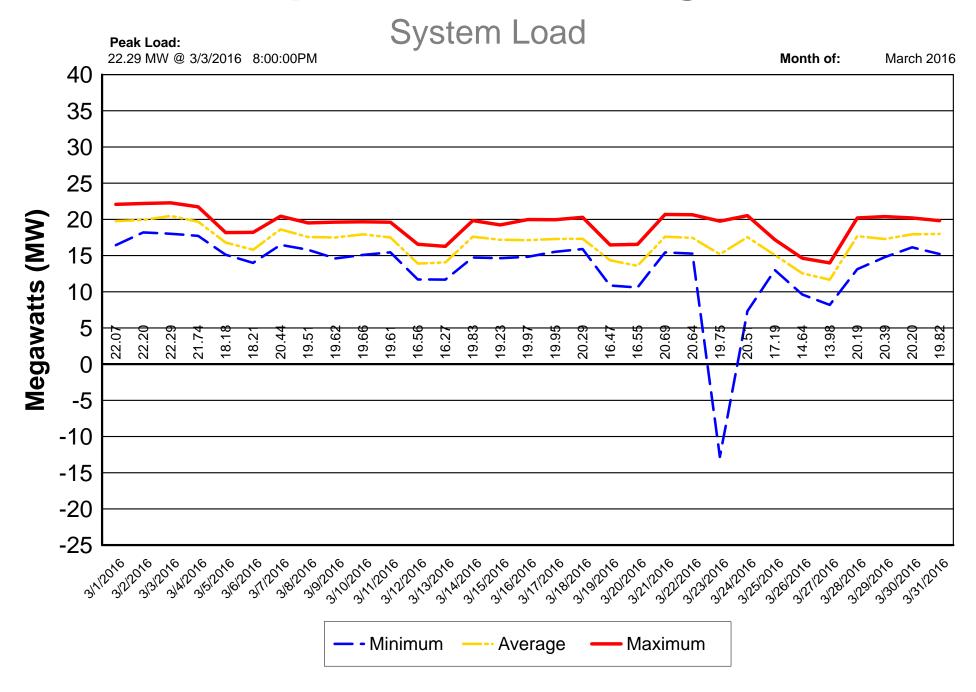

To accept the BOPA recommendation for approval of Power Supply Cost

Adjustment Factor for February 2016 as follows: PSCAF three (3) month averaged factor: -\$0.00747

JV2: \$0.032455

JV5: \$0.032455 **Passed** Roll call vote on above motion: Yea- 2 Yea- McColley, Baer Nay- 0 Nay-Clapp distributed the Electric Department Report, summarizing the outages and **Electric Department Report** explaining the peak and average loads for the month. **AMP Project Update** Irelan updated the Board and Committee on the hydro projects coming online, as well as the acronyms and terms used regarding AMP projects; see attached. Irelan stated that the charges will be added slowly to the bills as the months progress. Irelan stated that the largest portion of the City portfolio is Fremont natural gas at approximately twenty eight percent (28%) with the next highest being Prarie State at approximately twenty three percent (23%). DeWit asked if the hydro is considered green energy; Irelan reported that it is, along with solar and wind power. **Any Other Matters To Come** None **Before The Board Any Other Matters Assigned To** None The Committee Second: Frysinger **BOPA Motion To Adjourn** Motion: Cordes To adjourn the meeting at pm **Passed** Roll call vote on above motion: Yea-3 Yea- Cordes, DeWit, Frysinger Nav- 0 Nay-Motion: Second: McColley **Electric Motion To Adjourn** Baer To adjourn the Electric Committee meeting at 6:45pm **Passed** Roll call vote on above motion: Yea- 2 Yea- McColley, Baer Nay- 0 Nay-