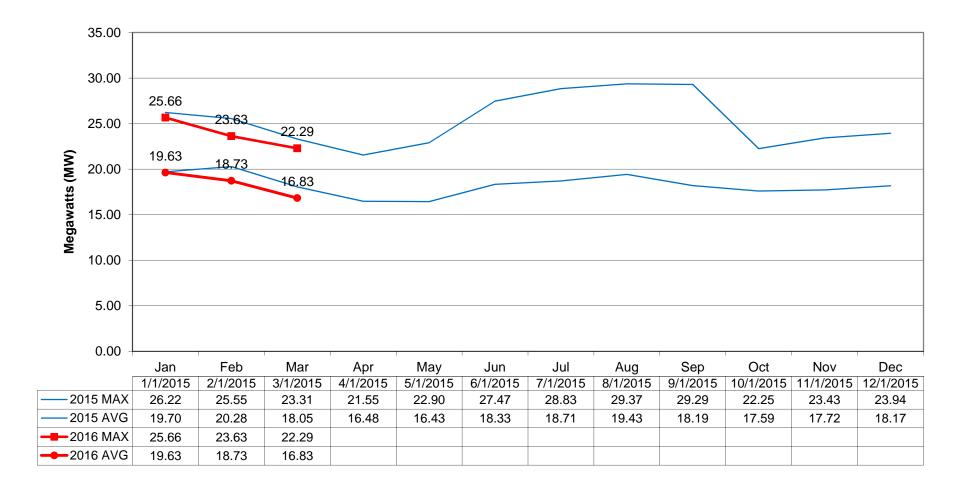

as a non-outage and the personnel will replace a bad capacitator at a later date.

# Causes Pie Chart

# City of Napoleon Ohio

| Start Date:     |  | Substation:             |  |
|-----------------|--|-------------------------|--|
| 03/01/2016      |  |                         |  |
| End Date:       |  | Circuit:                |  |
| 03/31/2016      |  |                         |  |
| Top-level Cause |  | Report on Outage:       |  |
| Unscheduled     |  | <ul><li>Count</li></ul> |  |
|                 |  | Duration                |  |



1 of 2 4/7/2016 1:32 PM

| Outage Cause       | Count |
|--------------------|-------|
| Equipment Worn Out | 1     |
| Wind               | 1     |
| Total              | 2     |





2 of 2

# Napoleon Power & Light



### **NAPOLEON POWER & LIGHT**



# **Napoleon Power & Light**

**Daily Generation Output** 

March 2016



# **NAPOLEON POWER & LIGHT**

Solar Field Output Trend



# Napoleon Power & Light

Power Portfolio

March 2016



# City of Napoleon, Ohio Board of Public Affairs

LOCATION: Council Chambers, 255 West Riverview Avenue, Napoleon, Ohio

### Meeting Agenda Monday, April 11, 2016 at 6:30pm

- I. Approval of Minutes (In the absence of any objections or corrections, the Minutes shall stand approved)
- II. Review/Approval of the Power Supply Cost Adjustment Factor for April: PSCAF three (3) month averaged factor: \$0.00289

JV2: - \$ 0.014673 JV5: - \$ 0.014673

- III. Electric Department Report
- IV. AMP Project Update
- V. Any other matters currently assigned to the Committee
- VI. Adjournment

Gregory J. Heath, Financ