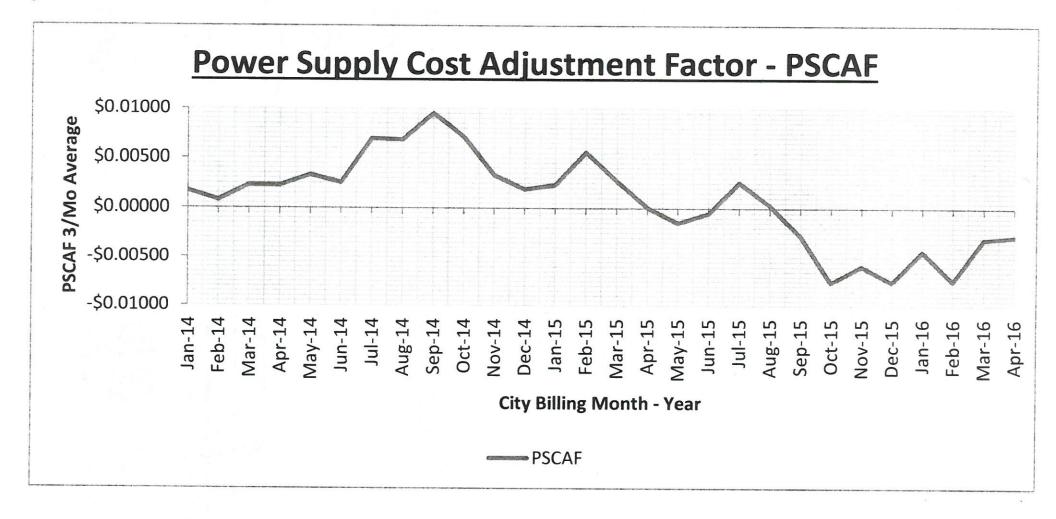

PSCAF three (3) month averaged factor: - \$0.00289

JV2: - \$ 0.014673 JV5: - \$ 0.014673

- III. Electric Department Report
- IV. AMP Project Update
- V. Any other matters currently assigned to the Committee
- VI. Adjournment

Date

Patrick McColley, Acting Chair

Council

| APRIL 2   | 016       |               |      |                 | City           | , ( | of Napoleon,   | Oł | nio      |                 |          |            |    |           |
|-----------|-----------|---------------|------|-----------------|----------------|-----|----------------|----|----------|-----------------|----------|------------|----|-----------|
|           |           | DETERM        | /IIN | IATION OF MO    | ONTHLY - PO    | W   | ER SUPPLY      | CC | ST ADJUS | STMENT FAC      | TC       | OR (PSCAF  | )  |           |
| AMP       |           | City          |      | Power           |                |     |                |    | Rolling  | Less: Fixed     |          | PSCA       |    | PSCAF     |
| Billed    | City      | Net           |      | Supply Costs    | Rolling 3-N    |     |                |    | 3 Month  | Base Power      |          | Dollar     |    | 3 MONTH   |
| Usage     | Billing   | kWh           |      | (*Net of Known) |                | ric |                |    | Average  | Supply          |          | Difference | 1  | VERAGED   |
| Month     | Month     | Delivered     |      | (Credit's)      | kWh            |     | Cost           |    | Cost     | Cost            |          | + or (-)   |    | FACTOR    |
| (a)       | (b)       | (c)           |      | (d)             | (e)            |     | (f)            |    | (g)      | (h)             |          | (i)        |    | (j)       |
|           |           | Actual Billed | _    | Actual Billed   | c + prior 2 Mo |     | d + prior 2 Mo | Ш  | f/e      | \$0.07194 Fixed |          | g + h      | -  | i X 1.075 |
| Jan '14   | March '14 | 15,559,087    | \$   | 1,172,398.60    | 43,288,581     | \$  | 3,206,860.62   | \$ | 0.07408  | \$ (0.07194)    | \$       | 0.00214    | \$ | 0.00230   |
| Feb '14   | April '14 |               | \$   | 947,067.14      | 43,571,256     |     | 3,225,617.92   |    | 0.07403  |                 |          | 0.00209    |    | 0.00225   |
| March '14 | May '14   | 13,601,244    |      | 1,078,817.99    | 42,638,562     |     | 3,198,283.73   |    | 0.07501  |                 | 34.11.00 | 0.00307    |    | 0.00330   |
| April '14 | June '14  |               | \$   | 857,959.09      | 38,821,566     |     | 2,883,844.22   |    | 0.07428  |                 |          | 0.00234    |    | 0.00252   |
| May '14   | July '14  | 12,551,978    |      | 1,033,671.88    | 37,895,313     |     | 2,970,448.96   | \$ | 0.07839  |                 |          | 0.00645    | \$ | 0.00693   |
| June '14  | Aug '14   |               | \$   | 1,106,124.65    | 38,287,710     |     | 2,997,755.62   |    | 0.07830  |                 |          | 0.00636    |    | 0.00683   |
| July '14  | Sept '14  |               | \$   | 1,168,920.36    | 40,946,320     |     | 3,308,716.89   |    | 0.08081  |                 |          | 0.00887    | \$ | 0.00953   |
| Aug '14   | Oct '14   | 14,963,886    |      | 1,130,286.47    | 43,358,228     | \$  | 3,405,331.48   |    | 0.07854  |                 |          | 0.00660    | \$ | 0.00709   |
| Sept '14  | Nov '14   |               | \$   | 873,122.55      | 42,298,515     | \$  | 3,172,329.38   | \$ | 0.07500  | \$ (0.07194)    | \$       | 0.00306    | \$ | 0.00329   |
| Oct '14   | Dec '14   |               | \$   | 1,007,380.97    | 40,854,845     | \$  | 3,010,789.99   | \$ | 0.07369  |                 | -        | 0.00175    | \$ | 0.00189   |
| Nov '14   | Jan '15   | 13,630,693    | \$   | 1,048,435.47    | 39,521,652     | \$  | 2,928,938.99   | \$ | 0.07411  | \$ (0.07194)    | \$       | 0.00217    | \$ | 0.00233   |
| Dec '14   | Feb '15   |               | \$   | 1,077,557.19    | 40,617,941     | \$  | 3,133,373.63   | \$ | 0.07714  |                 |          | 0.00520    | \$ | 0.00559   |
| Jan '15   | March '15 |               | \$*  | 1,036,847.14    | 42,475,644     | \$  | 3,162,839.80   | \$ | 0.07446  | \$ (0.07194)    | \$       | 0.00252    | \$ | 0.00271   |
| Feb '15   | April '15 | 13,867,347    | \$   | 960,357.18      | 42,712,298     | \$  | 3,074,761.51   | \$ | 0.07199  | \$ (0.07194)    | \$       | 0.00005    | \$ | 0.00005   |
| March '15 | May '15   |               | \$   | 1,003,564.83    | 42,526,343     | \$  | 3,000,769.15   | \$ | 0.07056  | \$ (0.07194)    | \$       | (0.00138)  | \$ | (0.00148) |
| April '15 | June '15  | 12,167,778    | \$   | 886,097.15      | 39,879,387     | \$  | 2,850,019.16   | \$ | 0.07147  | \$ (0.07194)    | \$       | (0.00047)  | \$ | (0.00051) |
| May '15   | July '15  | 11,261,298    | \$   | 881,002.83      | 37,273,338     | \$  | 2,770,664.81   | \$ | 0.07433  | \$ (0.07194)    | \$       | 0.00239    | \$ | 0.00257   |
| Jun '15   | Aug '15   | 13,738,522    | \$   | 916,655.51      | 37,167,598     | \$  | 2,683,755.49   | \$ | 0.07221  | \$ (0.07194)    | \$       | 0.00027    | \$ | 0.00029   |
| Jul '15   | Sep '15   | 15,053,827    | \$   | 979,654.01      | 40,053,647     | \$  | 2,777,312.35   | \$ | 0.06934  | \$ (0.07194)    | \$       | (0.00260)  | \$ | (0.00280) |
| Aug '15   | Oct '15   | 15,336,926    | \$   | 965,909.05      | 44,129,275     | \$  | 2,862,218.57   | \$ | 0.06486  | \$ (0.07194)    | \$       | (0.00708)  | \$ | (0.00761) |
| Sept '15  | Nov '15   | 14,245,268    | \$   | 1,020,249.35    | 44,636,021     | \$  | 2,965,812.41   | \$ | 0.06644  |                 | \$       | (0.00550)  | \$ | (0.00591) |
| Oct '15   | Dec '15   |               |      | 809,877.76      | 43,092,676     |     | 2,796,036.16   |    | 0.06488  | \$ (0.07194)    |          | (0.00706)  |    | (0.00758) |
| Nov '15   | Jan'16    | 13,060,476    | \$   | 939,293.49      | 40,816,226     | \$  | 2,769,420.60   | \$ | 0.06785  |                 | \$       | (0.00409)  |    | (0.00440) |
| Dec '15   | Feb'16    | 13,634,579    | \$   | 863,769.64      | 40,205,537     |     | 2,612,940.89   |    | 0.06499  |                 | \$       | (0.00695)  |    | (0.00747) |
| Jan '16   | Mar'16    | 14,813,772    | \$   | 1,060,489.73    | 41,508,827     | _   |                |    | 0.06899  |                 | \$       | (0.00295)  | \$ | (0.00317) |
| Feb '16   | Apr'16    | 13,961,098    | \$   | 1,012,584.64    | 42,409,449     | \$  | 2,936,844.01   | \$ | 0.06925  | \$ (0.07194)    | \$       | (0.00269)  | \$ | (0.00289) |